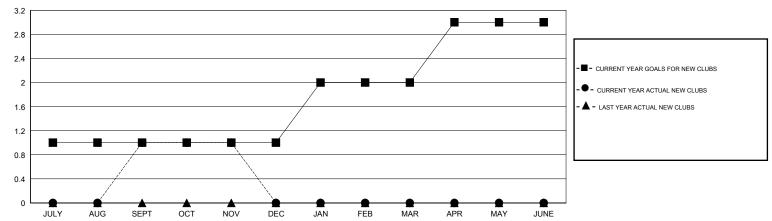

## GOALS AND ACTUAL NEW CLUBS CUMULATIVE

## GMT: Gary Wong LOCATION OREGON

| GMT CA 1 |
|----------|
|----------|

|               |                  | Clubs             |                  |                  | Members               |                    |                                     |                    |                  |
|---------------|------------------|-------------------|------------------|------------------|-----------------------|--------------------|-------------------------------------|--------------------|------------------|
|               | RESU             | LTS FOR 2016-2017 |                  |                  | RESULTS FOR 2016-2017 |                    |                                     |                    |                  |
| QUARTER       | NEW CLUB<br>GOAL | NEW CLUBS         | DROPPED<br>CLUBS | NET<br>GAIN/LOSS | QUARTER               | NEW MEMBER<br>GOAL | CHARTER AND<br>NEW MEMBERS<br>ADDED | DROPPED<br>MEMBERS | NET<br>GAIN/LOSS |
| JULY/AUG/SEPT | 1                | 1                 | 0                | 1                | JULY/AUG/SEPT         | 38                 | 50                                  | 40                 | 10               |
| OCT/NOV/DEC   | 0                | 0                 | 0                | 0                | OCT/NOV/DEC           | -4                 | 18                                  | 19                 | -1               |
| JAN/FEB/MAR   | 1                | 0                 | 0                | 0                | JAN/FEB/MAR           | 37                 | 0                                   | 0                  | 0                |
| APR/MAY/JUNE  | 1                | 0                 | 0                | 0                | APR/MAY/JUNE          | 38                 | 0                                   | 0                  | 0                |