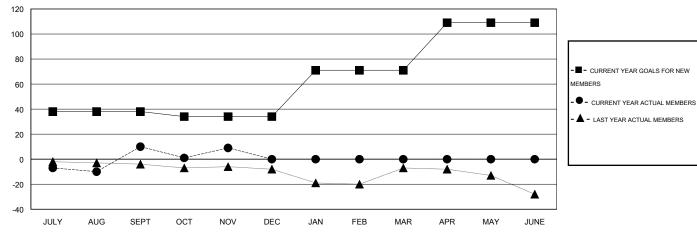

## GOALS AND ACTUAL MEMBERS CUMULATIVE

| DROPPED CLUBS: 0  DROPPED MEMBERS |    | 20 CLUBS OF 31 ADDED 1 OR MORE<br>NEW MEMBERS | GENDER DISTRIBU<br>MALE<br>FEMALE | TION<br>556 (60.50%)<br>363 (39.50%) |     |
|-----------------------------------|----|-----------------------------------------------|-----------------------------------|--------------------------------------|-----|
| DECEASED                          | 0  | CLICK HERE FOR HEALTH                         | FAMILY UNIT MEMBERS               |                                      | 252 |
| CLUB CANCELLED OTHER              | 59 | ASSESSMENT DATA                               | HEAD OF HOUSEHOLD                 |                                      | 125 |
| TOTAL                             | 59 |                                               | NON-HEAD OF HOUSEHOL              | 127                                  |     |

## GMT: Gary Wong LOCATION OREGON

| GMT CA 1 |
|----------|
|----------|

|               |                  | Clubs             |                  |                  | Members               |                    |                                     |                    |                  |
|---------------|------------------|-------------------|------------------|------------------|-----------------------|--------------------|-------------------------------------|--------------------|------------------|
|               | RESU             | LTS FOR 2016-2017 |                  |                  | RESULTS FOR 2016-2017 |                    |                                     |                    |                  |
| QUARTER       | NEW CLUB<br>GOAL | NEW CLUBS         | DROPPED<br>CLUBS | NET<br>GAIN/LOSS | QUARTER               | NEW MEMBER<br>GOAL | CHARTER AND<br>NEW MEMBERS<br>ADDED | DROPPED<br>MEMBERS | NET<br>GAIN/LOSS |
| JULY/AUG/SEPT | 1                | 1                 | 0                | 1                | JULY/AUG/SEPT         | 38                 | 50                                  | 40                 | 10               |
| OCT/NOV/DEC   | 0                | 0                 | 0                | 0                | OCT/NOV/DEC           | -4                 | 18                                  | 19                 | -1               |
| JAN/FEB/MAR   | 1                | 0                 | 0                | 0                | JAN/FEB/MAR           | 37                 | 0                                   | 0                  | 0                |
| APR/MAY/JUNE  | 1                | 0                 | 0                | 0                | APR/MAY/JUNE          | 38                 | 0                                   | 0                  | 0                |